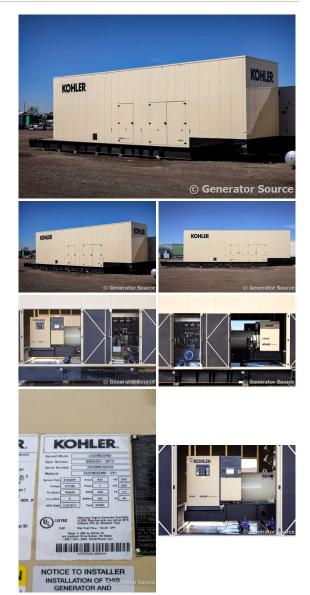

## Kohler - 2000 kW - BRAND NEW-JUST ARRIVED

**Generator Set Specs** Unit#: 071425 Capacity: 2000 kW Manufacturer: Kohler Enclosure Type: Sound Attenuated Enclosure Voltage: 277/480 V Amps: 3007 AMPS Hertz: 60 Hz Circuit Breaker Amps: 3000 Phase: Three-Phase Location: Brighton, CO # of Leads: 4 Model #: 2000REOZMD Serial #: 3393GMLN002 Generator Weight LBS: 60000 Generator Dimensions: 518 x 124 x 158

## **Engine Specs**

Make: Mitsubishi Year: 2023 Hours: 0 Fuel: Diesel Fuel Tank Capacity (Gallons): 4150 Fuel Tank Type: Double Wall Base Model #: S16R-Y2PTAW2 Serial #: 27090