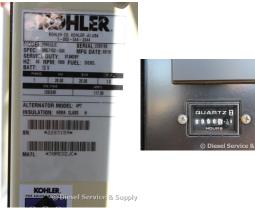

## **Generator Set Specs**

Unit#: 086671 Capacity: 30 kW Year: 2010 Manufacturer: Kohler **Hours:** 105 **Enclosure Type:** Weatherproof

**Enclosure** 

Voltage: 240 V Amps: 108 AMPS Hertz: 60 Hz

Circuit Breaker Amps: 150 Phase: Single-Phase Location: Brighton, CO

# of Leads: 12 Model #: 30REOZJC Serial #: 2283189

**Generator Weight LBS: 6500** 

Price: Call us at 800-853-2073 for a quote

## **Engine Specs**

Make: John Deere

Fuel: Diesel

**Fuel Tank Capacity** 

(Gallons): 100 Fuel Tank Type: Double Wall Base

Model #:

4024TF281B Serial #:

PE4024R024115