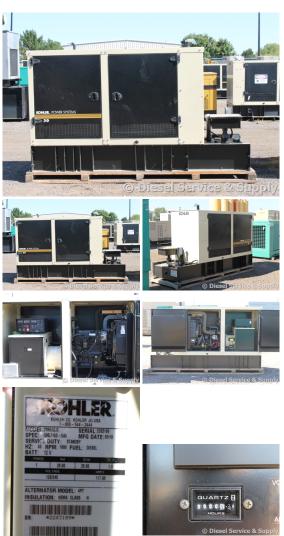

## Kohler - 30 kW - UNAVAILABLE

## **Generator Set Specs**

Unit#: 086671 Capacity: 30 kW Year: 2010 Manufacturer: Kohler **Hours:** 105 **Enclosure Type:** Weatherproof

**Enclosure** 

Voltage: 240 V Amps: 108 AMPS Hertz: 60 Hz

Circuit Breaker Amps: 150 Phase: Single-Phase Location: Brighton, CO

# of Leads: 12 Model #: 30REOZJC Serial #: 2283189

**Generator Weight LBS: 6500** 

Price: Call us at 800-853-2073 for a quote

## **Engine Specs**

Make: John Deere

Fuel: Diesel

**Fuel Tank Capacity** 

(Gallons): 100 Fuel Tank Type: Double Wall Base

Model #:

4024TF281B Serial #:

PE4024R024115