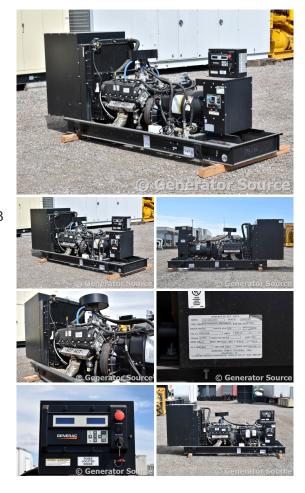

## Generac - 100 kW - UNAVAILABLE

## **Generator Set Specs**

Unit#: 086708
Capacity: 100 kW
Manufacturer: Generac
Enclosure Type: Open

Voltage: 208 V Amps: 347 AMPS Hertz: 60 Hz

Circuit Breaker Amps: 400

Phase: Three-Phase Location: Brighton, CO

# of Leads: 12

Model #: 11870940200 Serial #: 2105754

**Generator Weight LBS: 4000** 

Price: Call us at 800-853-2073 for a quote

## **Engine Specs**

Make: Ford Generac

**Year:** 2010 **Hours:** 8

Fuel Tank Type:

Double Wall

Model #: WSG1068

Serial #:

E172A2903100880053