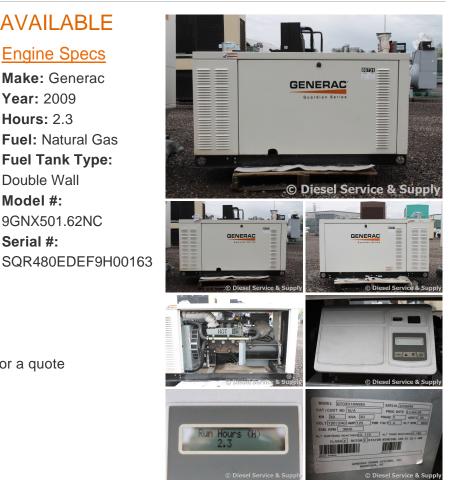

**Engine Specs** 

## **Generator Set Specs**

**Unit#:** 086731 Make: Generac Capacity: 30 kW Year: 2009 Manufacturer: Generac **Hours:** 2.3

Voltage: 240 V Fuel: Natural Gas Amps: 125 AMPS **Fuel Tank Type:** 

Hertz: 60 Hz Double Wall Circuit Breaker Amps: 150 Model #:

Phase: Single-Phase 9GNX501.62NC Location: Brighton, CO Serial #:

# of Leads: 4

Model #: QT03016ANSN

Serial #: 5706249

**Generator Weight LBS: 3000** 

Price: Call us at 800-853-2073 for a quote