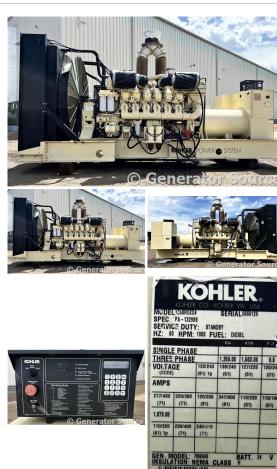

## Generator Set Specs

Unit#: 087160 Capacity: 1250 kW Manufacturer: Kohler Enclosure Type: Open Voltage: 277/480 V Amps: 1885 AMPS Hertz: 60 Hz Circuit Breaker Amps: 2000 Phase: Three-Phase Location: Brighton, CO # of Leads: 6 Model #: 1250ROZD4 Serial #: 666129 Generator Weight LBS: 25000 Generator Dimensions: 213 x 89 x 96

## **Engine Specs**

Make: Detroit MTU Year: 2000 Hours: 640 Fuel: Diesel Fuel Tank Type: Double Wall Base Model #: T1237K36 Serial #: 5262000440

Price: Call us at 800-853-2073 for a quote