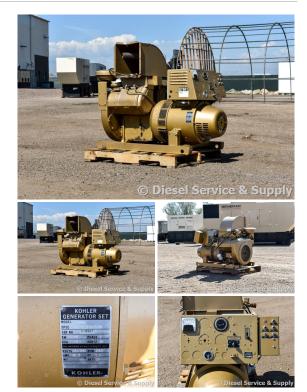

## **Generator Set Specs**

Unit#: 087601 Capacity: 15 kW Manufacturer: Kohler Enclosure Type: Open

Voltage: 240 V Amps: 62.5 AMPS

Hertz: 60 Hz Circuit Breaker Amps: 70

Phase: Single-Phase Location: Brighton, CO

# of Leads: 4 Model #: 15RM62 Serial #: 78981

Generator Weight LBS: 1500 Generator Dimensions: 56"L X

28"W X 42"H

city: 15 kW
Year: 1979
facturer: Kohler
Hours: 491.4
sure Type: Open
Fuel: Natural

Fuel: Natural Gas
Fuel Tank Type:

**Engine Specs** 

Make: Wisconsin

Double Wall Model #: VG4D Serial #: 5903748

Price: Call us at 800-853-2073 for a quote