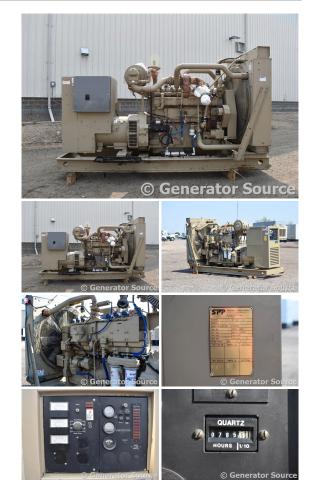

## Cummins - 300 kW - UNAVAILABLE

## Generator Set Specs

Unit#: 087792 Capacity: 300 kW Manufacturer: Cummins Enclosure Type: Open Voltage: 277/480 V Amps: 452 AMPS Hertz: 60 Hz Circuit Breaker Amps: 500 Phase: Three-Phase Location: Brighton, CO # of Leads: 12 Model #: 300GTA19-6S-10 Serial #: 25184032 Generator Weight LBS: 11000 Generator Dimensions: 139"L X 61"W X 81"H

## **Engine Specs**

Make: Cummins Year: 1993 Hours: 790 Fuel Tank Type: Double Wall Model #: GTA19 Serial #: 25184032

Price: Call us at 800-853-2073 for a quote