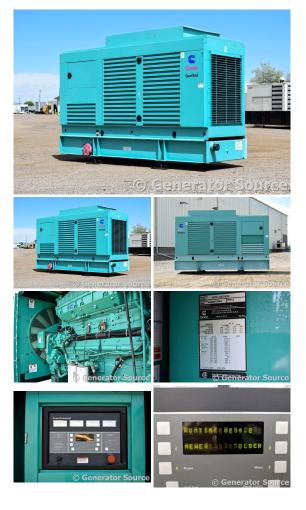

## Cummins - 400 kW - UNAVAILABLE

## **Generator Set Specs**

Unit#: 087843 Capacity: 400 kW Year: 1999 Manufacturer: Cummins

**Enclosure Type:** Weatherproof **Enclosure** 

Voltage: 480 V Amps: 601 AMPS Hertz: 60 Hz

Circuit Breaker Amps: 800

Phase: Three-Phase

Location: Brighton, CO

# of Leads: 12

Model #: DFCE-3372259 Serial #: E990915884

**Generator Weight LBS: 10000** 

Price: Call us at 800-853-2073 for a quote

## **Engine Specs**

Make: Cummins **Hours:** 234.2 Fuel: Diesel

**Fuel Tank Capacity** 

(Gallons): 240 Fuel Tank Type: Double Wall Base Model #: NTA855-

G5

Serial #: 11951445