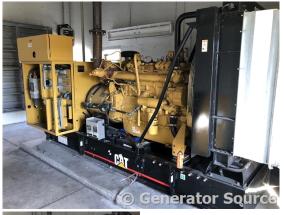

## **Generator Set Specs**

Unit#: 087893 Capacity: 240 kW

Manufacturer: Caterpillar

Hertz: 60 Hz

Phase: Three-Phase Location: Brighton, CO Serial #: CBP00218

## **Engine Specs**

Make: Caterpillar

Hours: 0
Fuel: Diesel

Fuel Tank Type: Double Wall Base

**Model #:** 3406

Serial #: CTS00295

Price: Call us at 800-853-2073 for a quote