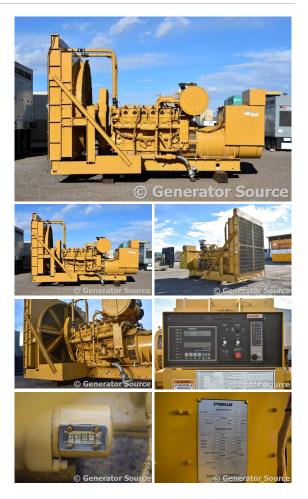

## Caterpillar - 480 kW - UNAVAILABLE

## Generator Set Specs

Unit#: 087895 Capacity: 480 kW

Manufacturer: Caterpillar Enclosure Type: Weatherproof

Enclosure

Voltage: 480 V Amps: 721 AMPS

Hertz: 60 Hz

**Phase:** Three-Phase **Location:** Brighton, CO

# of Leads: 6 Model #: SR-4B Serial #: 6FA11680

**Generator Weight LBS: 24000** 

Price: Call us at 800-853-2073 for a quote

## **Engine Specs**

Make: Caterpillar

**Year:** 1999 **Hours:** 3874

Fuel Tank Type: Double Wall Base

Model #: 3412

**Serial #:** 7DB01530