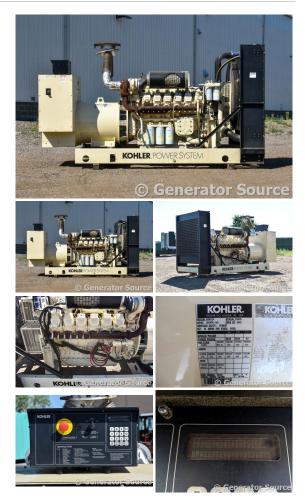

## Generator Set Specs

Unit#: 088020 Capacity: 600 kW Manufacturer: Kohler Enclosure Type: Open Voltage: 277/480 V Amps: 902 AMPS Hertz: 60 Hz Circuit Breaker Amps: 1200 Phase: Three-Phase Location: Brighton, CO # of Leads: 10 Model #: 600ROZD4 Serial #: 0706075 Generator Weight LBS: 14000 Generator Dimensions: 148 x 62 x 78

## **Engine Specs**

Make: Detroit Diesel Year: 2001 Hours: 399 Fuel Tank Type: Double Wall Base Model #: R1237K35 Serial #: 5352001628

Price: Call us at 800-853-2073 for a quote