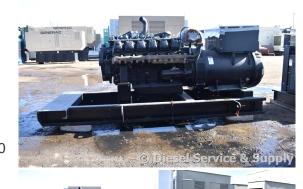

## **Generator Set Specs**

**Unit#:** 088180 **Capacity:** 500 kW

Manufacturer: Generac Enclosure Type: Open

Voltage: 480 V Amps: 751 AMPS Hertz: 60 Hz

Phase: Three-Phase Location: Brighton, CO

# of Leads: 12

Model #: GTA312 A1

1B101834917

**Serial #:** 1018341917

**Generator Weight LBS:** 6500

Price: Call us at 800-853-2073 for a quote

## **Engine Specs**

Make: Generac

Hours: 0

Fuel: Natural Gas
Fuel Tank Type:
Double Wall

Model #: ZAM650/00

**Serial #:** 4230150412