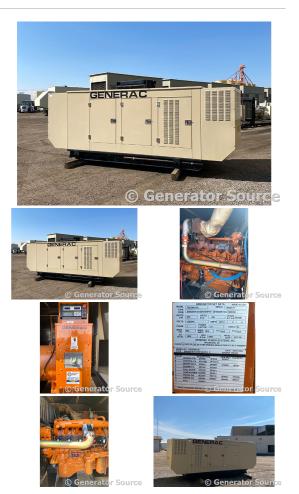

## Generator Set Specs

Unit#: 088262 Capacity: 200 kW Manufacturer: Generac Enclosure Type: Sound Attenuated Enclosure Voltage: 120/240 V Amps: 833 AMPS Hertz: 60 Hz Circuit Breaker Amps: 600 Phase: Single-Phase Location: Brighton, CO # of Leads: 4 Model #: 7825060100 Serial #: 2092419 Generator Weight LBS: 9500

## **Engine Specs**

Make: Generac Year: 2007 Hours: 446 Fuel Tank Type: Double Wall Model #: EK130EAAD88486 Serial #: A13696

Price: Call us at 800-853-2073 for a quote