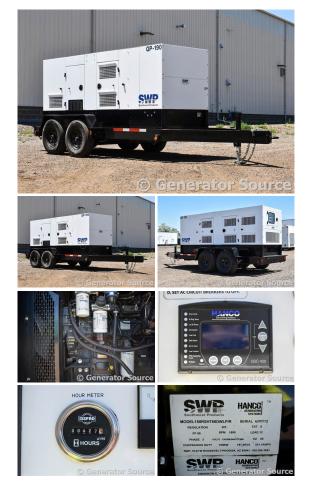

## SWP - 150 kW - UNAVAILABLE

## **Generator Set Specs**

Unit#: 088325 Capacity: 150 kW Manufacturer: SWP Amps: 452 AMPS Hertz: 60 Hz Circuit Breaker Amps: 600 Phase: Voltage Selector Switch Location: Brighton, CO # of Leads: 12 Model #: 150RSHT66DWLP/R Serial #: 6087-12 Generator Weight LBS: 14000 PJ70704NT746456

## **Engine Specs**

Make: Perkins Year: 2012 Hours: 0 Fuel: Diesel **Fuel Tank Capacity** (Gallons): 341 Fuel Tank Type: **Double Wall Base** Model #: APKXL06.6PJ1 Serial #:

Price: Call us at 800-853-2073 for a quote