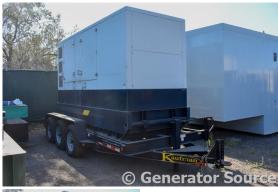

## Generator Set Specs

Unit#: 088333 Capacity: 350 kW

**Manufacturer:** Hipower HTW **Enclosure Type:** Sound

Attenuated Enclosure Mounted

on Trailer

**Voltage:** ROTARY SWITCH V

Amps: 1128 AMPS

Hertz: 60 Hz

Circuit Breaker Amps: 1200

Location: Brighton, CO

# of Leads: 12

Model #: HRFW350 Serial #: X11C100908

**Generator Weight LBS: 12000** 

Price: Call us at 800-853-2073 for a quote

## **Engine Specs**

Make: Iveco Year: 2012 Hours: 4380 Fuel: Diesel Fuel Tank Type:

Double Wall Base

Model #:

F3BE9685AEXXX

Serial #: 198315