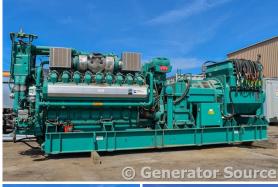

## Generator Set Specs

Unit#: 088361
Capacity: 1750 kW
Manufacturer: Cummins
Enclosure Type: Sound
Attenuated Enclosure
Voltage: 277/480 V
Amps: 2631 AMPS

Circuit Breaker Amps: 2500

Phase: Three-Phase Location: Brighton, CO

# of Leads: 6

Hertz: 60 Hz

Model #: 1750GQNB Serial #: K04K490790

**Generator Weight LBS:** 68000 **Generator Dimensions:** 301"L

x 164"W x 175"H

Price: Call us at 800-853-2073 for a quote

## **Engine Specs**

Make: Cummins Year: 2003 Hours: 381

Fuel: Natural Gas Fuel Tank Type:

Double Wall

Model #: QSV91G Serial #: 66300418