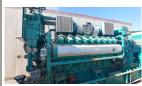

## Generator Set Specs

Unit#: 088361
Capacity: 1750 kW
Manufacturer: Cummins
Enclosure Type: Sound
Attenuated Enclosure
Voltage: 277/480 V
Amps: 2631 AMPS

Circuit Breaker Amps: 2500

Phase: Three-Phase Location: Brighton, CO

# of Leads: 6

Hertz: 60 Hz

Model #: 1750GQNB Serial #: K04K490790

**Generator Weight LBS:** 68000 **Generator Dimensions:** 301"L

x 164"W x 175"H

Price: Call us at 800-853-2073 for a quote

## **Engine Specs**

Make: Cummins Year: 2003 Hours: 381

Fuel: Natural Gas Fuel Tank Type:

Double Wall

Model #: QSV91G Serial #: 66300418