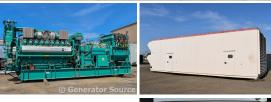

## Generator Set Specs

Unit#: 088361
Capacity: 1750 kW
Manufacturer: Cummins
Enclosure Type: Sound
Attenuated Enclosure
Voltage: 277/480 V
Amps: 2631 AMPS

Circuit Breaker Amps: 2500

Phase: Three-Phase Location: Brighton, CO

# of Leads: 6

Hertz: 60 Hz

Model #: 1750GQNB Serial #: K04K490790

**Generator Weight LBS:** 68000 **Generator Dimensions:** 301"L

x 164"W x 175"H

Price: Call us at 800-853-2073 for a quote

## **Engine Specs**

Make: Cummins Year: 2003 Hours: 381

Fuel: Natural Gas Fuel Tank Type:

Double Wall

Model #: QSV91G Serial #: 66300418