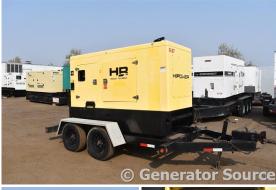

## Hipower HTW - 65 kW - UNAVAILABLE

## **Generator Set Specs**

Unit#: 088368 Capacity: 65 kW

Manufacturer: Hipower HTW

**Amps:** 89/201 AMPS

Hertz: 60 Hz

Circuit Breaker Amps: 250

Location: Brighton, CO

# of Leads: 12

Model #: HRJW75T6SA

**Serial #:** 121002286

**Generator Weight LBS: 9000** 

## **Engine Specs**

Make: John Deere

Year: 2012 Hours: 0 Fuel: Diesel Fuel Tank Type:

Double Wall Base

Model #:

4045TF285E

Serial #:

PE4045L205347