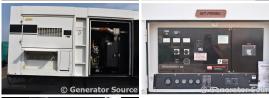

## **Engine Specs**

Make: Cummins

Year: 2010 Hours: 0 Fuel: Diesel

Fuel Tank Type: Double Wall Base

Model #: QSL9G3

Serial #: 73075907