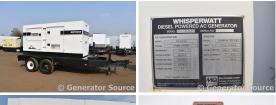

## Generator Set Specs

Unit#: 088389 Capacity: 264 kW Manufacturer: Multiquip Amps: 722/361 AMPS

Hertz: 60 Hz

Circuit Breaker Amps: 800 Location: Brighton, CO

# of Leads: 4

Model #: DCA300SSCU

**Serial #:** 9100133

**Generator Weight LBS: 15000** 

Price: Call us at 800-853-2073 for a quote

## **Engine Specs**

Make: Cummins

Year: 2010 Hours: 0 Fuel: Diesel

Fuel Tank Type: Double Wall Base

Model #: QSL9G3

Serial #: 73075907