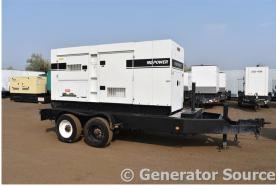

## Multiquip - 264 kW - UNAVAILABLE

## Generator Set Specs

Unit#: 088389 Capacity: 264 kW Manufacturer: Multiquip Amps: 722/361 AMPS

Hertz: 60 Hz

Circuit Breaker Amps: 800 Location: Brighton, CO

# of Leads: 4

Model #: DCA300SSCU

**Serial #:** 9100133

**Generator Weight LBS: 15000** 

Price: Call us at 800-853-2073 for a quote