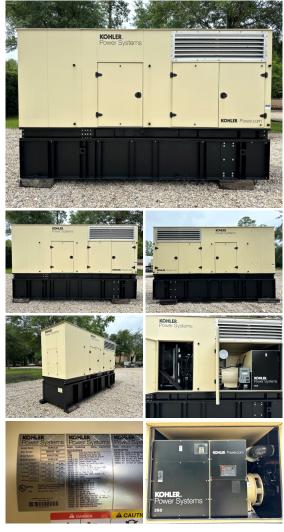

## **Generator Set Specs**

Unit#: 088442

Capacity: 350 kW Manufacturer: Kohler

**Enclosure Type:** Weatherproof

Enclosure

Voltage: 277/480 V Amps: 541 AMPS Hertz: 60 Hz

Circuit Breaker Amps: 600

Phase: Three-Phase

Location: Jacksonville, FL

# of Leads: 12

Model #: 350REOZJB Serial #: SGM32FCMS

Generator Dimensions: 196"L

x 59"W x 125"H

Price: Call us at 800-853-2073 for a quote

## **Engine Specs**

Make: John Deere

Year: 2015 **Hours:** 160

**Fuel Tank Capacity** 

(Gallons): 774 **Fuel Tank Type:** Double Wall Base

Model #: 6135HFG84 Serial #:

RG6135L031018