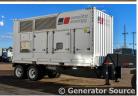

## Generator Set Specs

Unit#: 088488
Capacity: 550 kW
Manufacturer: MTU
Enclosure Type: Enclosure
Mounted on Trailer
Voltage: 277/480 V
Amps: 826@480v AMPS

**Hertz:** 60 Hz **Phase:** Three-Phase **Location:** Brighton, CO

# of Leads: 12

Model #: DP00550D6SXAH1483 Serial #: MRP01808658011 Generator Weight LBS: 23000 Generator Dimensions: 374"L

x 97"W x 156"H

Price: Call us at 800-853-2073 for a quote

## **Engine Specs**

Make: MTU
Year: 2010
Hours: 7254
Fuel: Diesel
Fuel Tank Type:
Double Wall Base

Model #:

12V1600G20S

Serial #:

16701001941