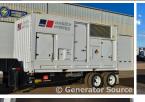

## Generator Set Specs

Unit#: 088488
Capacity: 550 kW
Manufacturer: MTU
Enclosure Type: Enclosure
Mounted on Trailer
Voltage: 277/480 V
Amps: 826@480v AMPS

**Hertz:** 60 Hz **Phase:** Three-Phase **Location:** Brighton, CO

# of Leads: 12

Model #: DP00550D6SXAH1483 Serial #: MRP01808658011 Generator Weight LBS: 23000 Generator Dimensions: 374"L

x 97"W x 156"H

Price: Call us at 800-853-2073 for a quote

## **Engine Specs**

Make: MTU
Year: 2010
Hours: 7254
Fuel: Diesel
Fuel Tank Type:
Double Wall Base

Model #:

12V1600G20S

Serial #:

16701001941