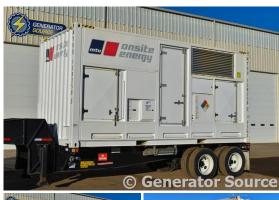

## Generator Set Specs

Unit#: 088488
Capacity: 550 kW
Manufacturer: MTU
Enclosure Type: Enclosure
Mounted on Trailer
Voltage: 277/480 V
Amps: 826@480v AMPS

**Hertz:** 60 Hz **Phase:** Three-Phase **Location:** Brighton, CO

# of Leads: 12

Model #: DP00550D6SXAH1483 Serial #: MRP01808658011 Generator Weight LBS: 23000 Generator Dimensions: 374"L

x 97"W x 156"H

Price: Call us at 800-853-2073 for a quote

## **Engine Specs**

Make: MTU
Year: 2010
Hours: 7254
Fuel: Diesel
Fuel Tank Type:
Double Wall Base

Model #:

12V1600G20S

Serial #:

16701001941