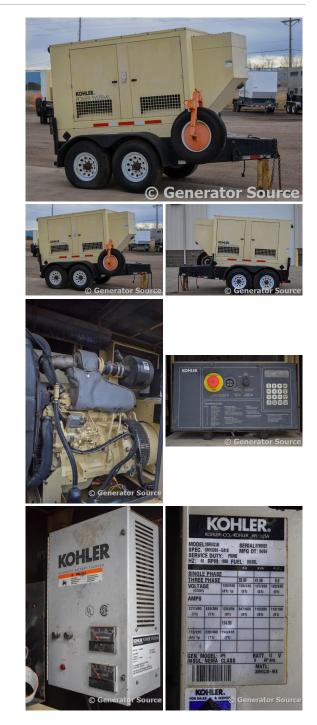

## Generator Set Specs

Unit#: 088547 Capacity: 33 kW Manufacturer: Kohler Enclosure Type: Sound Attenuated Enclosure Mounted on Trailer **Voltage:** ROTARY SWITCH V Amps: 114 AMPS Hertz: 60 Hz Circuit Breaker Amps: 150 Phase: Voltage Selector Switch Location: Brighton, CO # of Leads: 12 Model #: 30REOZJB Serial #: 790023 Generator Weight LBS: 6000

## **Engine Specs**

Make: John Deere Year: 2004 Hours: 0 Fuel: Diesel Fuel Tank Type: Double Wall Base Model #: 3029TF270 Serial #: PE3029T337768