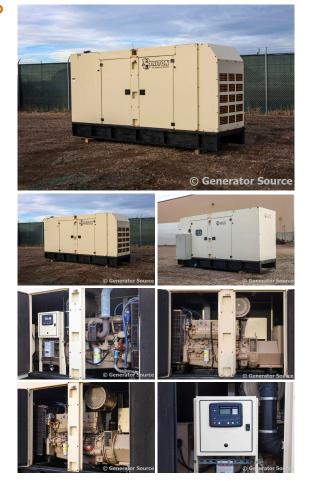

## Cummins - 250 kW - READY TO SHIP

## Generator Set Specs

Unit#: 088575 Capacity: 250 kW Manufacturer: Cummins Enclosure Type: Weatherproof Enclosure Voltage: 120/208 V Hertz: 60 Hz Circuit Breaker Amps: 800 Phase: Three-Phase Location: Brighton, CO # of Leads: 12 Generator Weight LBS: 14500

## **Engine Specs**

Make: Cummins Year: 2005 Hours: 289 Fuel: Diesel Fuel Tank Type: Double Wall Base Model #: LTA10-G2 Serial #: 43300658

Price: Call us at 800-853-2073 for a quote