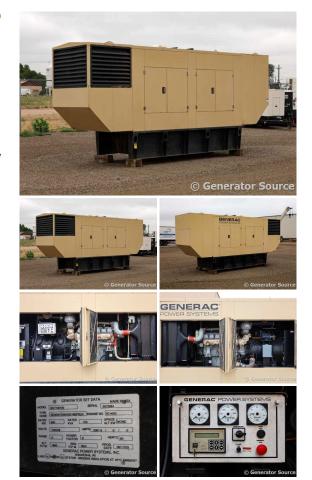

## Generac - 600 kW - READY TO SHIP

## Generator Set Specs

Unit#: 088593 Capacity: 600 kW Manufacturer: Generac Enclosure Type: Sound Attenuated Enclosure Voltage: 120/208 V Amps: 208.1 AMPS Hertz: 60 Hz Circuit Breaker Amps: 2000 Phase: Three-Phase Location: Brighton, CO # of Leads: 10 Model #: SD0600-G36220D18EPSLN Serial #: 2072684 Generator Weight LBS: 24500

## **Engine Specs**

Make: Daewoo Year: 2003 Hours: 363 Fuel: Diesel Fuel Tank Capacity (Gallons): 730 Fuel Tank Type: Double Wall Base Model #: P222LE Serial #: EAY0A300143

Price: Call us at 800-853-2073 for a quote