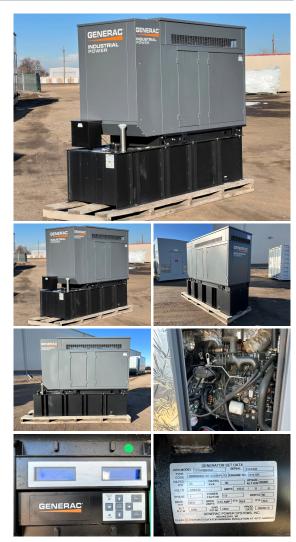

## Generac - 30 kW - UNAVAILABLE

## Generator Set Specs

Unit#: 088625 Capacity: 30 kW Manufacturer: Generac Enclosure Type: Sound Attenuated Enclosure Voltage: 120/240 V Amps: 125 AMPS Hertz: 60 Hz Circuit Breaker Amps: 125 Phase: Single-Phase Location: Brighton, CO # of Leads: 4 Model #: 13751880100 Serial #: 2114432 Generator Weight LBS: 5000 Generator Dimensions: 107 x 38 x 87

## Engine Specs

Make: Generac Year: 2012 Hours: 1 Fuel Tank Capacity (Gallons): 132 Fuel Tank Type: Double Wall Base Model #: A2400T Serial #: TN4V00030

Price: Call us at 800-853-2073 for a quote