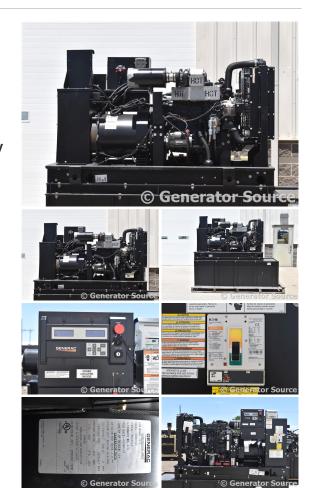

## Generator Set Specs

Unit#: 088626 Capacity: 48 kW Manufacturer: Generac Enclosure Type: Open Voltage: 120/240 V Amps: 200 AMPS Hertz: 60 Hz Circuit Breaker Amps: 200 Phase: Single-Phase Location: Brighton, CO # of Leads: 4 Model #: 60710 Serial #: 8904016 Generator Weight LBS: 3000

## **Engine Specs**

Make: FPT Year: 2014 Hours: 18 Fuel Tank Capacity (Gallons): 210 Fuel Tank Type: Double Wall Base Model #: F4GE9455BJ Serial #: J602-01213887

Price: Call us at 800-853-2073 for a quote