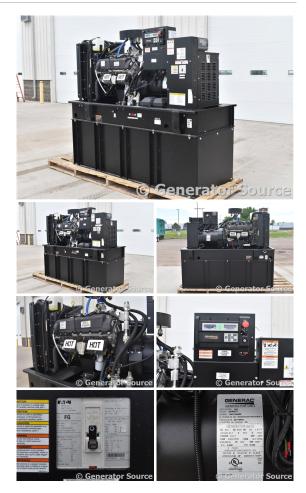

## Generac - 48 kW - UNAVAILABLE

## **Generator Set Specs**

Unit#: 088698 Capacity: 48 kW Manufacturer: Generac

Amps: 200 AMPS Hertz: 60 Hz

Circuit Breaker Amps: 200 Phase: Single-Phase

Location: Brighton, CO

# of Leads: 4 Model #: 65770 Serial #: 8753817

**Generator Weight LBS: 3000** 

Price: Call us at 800-853-2073 for a quote

## **Engine Specs**

Make: Ford Year: 2014 Hours: 0

Fuel Tank Type:
Double Wall

Model #: 8.6L

Serial #: