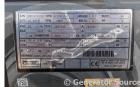

## Generator Set Specs

Unit#: 088703 Capacity: 20 kW Manufacturer: Generac Enclosure Type: Weatherproof Enclosure Voltage: 120/240 V Amps: 83 AMPS Hertz: 60 Hz Circuit Breaker Amps: 100 Phase: Single-Phase Location: Brighton, CO # of Leads: 4 Model #: G0070900 Serial #: 3004511984 Generator Weight LBS: 4500

## Engine Specs

Make: Mitsubishi Year: 2019 Hours: 22 Fuel Tank Capacity (Gallons): 92 Fuel Tank Type: Double Wall Base Model #: 2.5L Serial #:

Price: Call us at 800-853-2073 for a quote