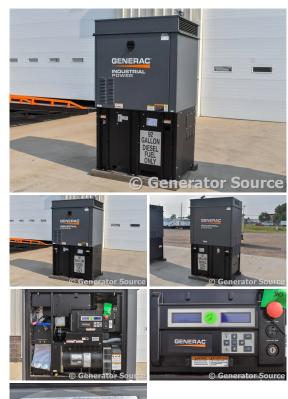

## Generator Set Specs

Unit#: 088703 Capacity: 20 kW Manufacturer: Generac Enclosure Type: Weatherproof Enclosure Voltage: 120/240 V Amps: 83 AMPS Hertz: 60 Hz Circuit Breaker Amps: 100 Phase: Single-Phase Location: Brighton, CO # of Leads: 4 Model #: G0070900 Serial #: 3004511984 Generator Weight LBS: 4500

## Engine Specs

Make: Mitsubishi Year: 2019 Hours: 22 Fuel Tank Capacity (Gallons): 92 Fuel Tank Type: Double Wall Base Model #: 2.5L Serial #:

Price: Call us at 800-853-2073 for a quote