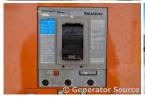

**Engine Specs** 

## Generac - 130 kW - UNAVAILABLE

## **Generator Set Specs**

Unit#: 088734 Make: Ford
Capacity: 130 kW Year: 2004
Manufacturer: Generac Hours: 1

**Enclosure Type:** Weatherproof **Model #:** G6.8L Enclosure **Serial #:** OD3454

**Voltage:** 277/480 V **Amps:** 195.4 AMPS

Circuit Breaker Amps: 225

Phase: Three-Phase Location: Brighton, CO

# of Leads: 12

Hertz: 60 Hz

Model #: 4564400100 Serial #: 2079994

**Generator Weight LBS: 4800** 

Price: Call us at 800-853-2073 for a quote











## Generator Source thoroughly tests all of our products!

The pricing displayed on our website is subject to change based on deinstallation costs, installation requirements, rigging/disposal, and any other situational variables, but we do try to keep it as up to date as possible.

Copyright © Generator Source. All Rights Reserved. Caterpillar, Detroit, Cummins, Perkins, SDMO, and all other brand names are trademarks of their individual prospective companies.