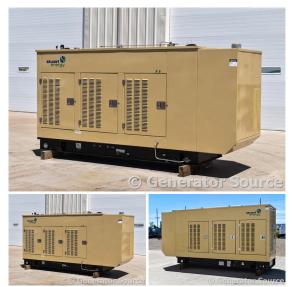

## **Generator Set Specs**

Unit#: 088734 Make: Ford
Capacity: 130 kW Year: 2004
Manufacturer: Generac Hours: 1

**Enclosure Type:** Weatherproof **Model #:** G6.8L Enclosure **Serial #:** OD3454

**Voltage:** 277/480 V **Amps:** 195.4 AMPS

Circuit Breaker Amps: 225

Phase: Three-Phase Location: Brighton, CO

# of Leads: 12

Hertz: 60 Hz

Model #: 4564400100 Serial #: 2079994

**Generator Weight LBS: 4800** 

Price: Call us at 800-853-2073 for a quote