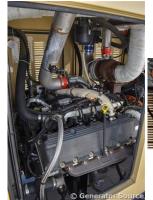

**Engine Specs** 

## **Generator Set Specs**

Unit#: 088734 Make: Ford
Capacity: 130 kW Year: 2004
Manufacturer: Generac Hours: 1

**Enclosure Type:** Weatherproof **Model #:** G6.8L Enclosure **Serial #:** OD3454

**Voltage:** 277/480 V **Amps:** 195.4 AMPS

# of Leads: 12

Hertz: 60 Hz

Model #: 4564400100 Serial #: 2079994

**Generator Weight LBS: 4800** 

Price: Call us at 800-853-2073 for a quote