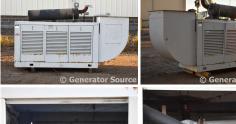

## **Generator Set Specs**

**Unit#:** 088855 Make: Ford **Year:** 1998 Capacity: 100 kW Manufacturer: Detroit **Hours:** 935

Model #: LSG-8751-**Enclosure Type:** Weatherproof

Enclosure

Voltage: 277/480 V Amps: 150 AMPS Hertz: 60 Hz

Circuit Breaker Amps: 150

Phase: Three-Phase Location: Brighton, CO

# of Leads: 12 Model #: 100GS60 **Serial #:** 604147

**Generator Weight LBS: 4000** 

Price: Call us at 800-853-2073 for a quote