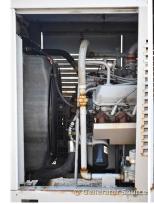

## Detroit - 100 kW - UNAVAILABLE

## **Generator Set Specs**

**Unit#:** 088855 Make: Ford **Year:** 1998 Capacity: 100 kW Manufacturer: Detroit **Hours:** 935

Model #: LSG-8751-**Enclosure Type:** Weatherproof

Enclosure

Voltage: 277/480 V Amps: 150 AMPS Hertz: 60 Hz

Circuit Breaker Amps: 150

Phase: Three-Phase Location: Brighton, CO

# of Leads: 12 Model #: 100GS60 **Serial #:** 604147

**Generator Weight LBS: 4000** 

Price: Call us at 800-853-2073 for a quote

## **Engine Specs**

6005-A

**Serial #:** 18421-1-04

-98













## Generator Source thoroughly tests all of our products!

The pricing displayed on our website is subject to change based on deinstallation costs, installation requirements, rigging/disposal, and any other situational variables, but we do try to keep it as up to date as possible.

Copyright © Generator Source. All Rights Reserved. Caterpillar, Detroit, Cummins, Perkins, SDMO, and all other brand names are trademarks of their individual prospective companies.

sales@generatorsource.com - generatorsource.com 303-659-2073 - 1-800-853-2073