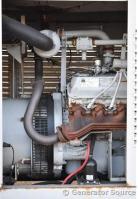

## Detroit - 100 kW - UNAVAILABLE

## **Generator Set Specs**

**Unit#:** 088855 Make: Ford **Year:** 1998 Capacity: 100 kW Manufacturer: Detroit **Hours:** 935

Model #: LSG-8751-**Enclosure Type:** Weatherproof

Enclosure

Voltage: 277/480 V Amps: 150 AMPS Hertz: 60 Hz

Circuit Breaker Amps: 150

Phase: Three-Phase Location: Brighton, CO

# of Leads: 12 Model #: 100GS60 **Serial #:** 604147

**Generator Weight LBS: 4000** 

Price: Call us at 800-853-2073 for a quote

## **Engine Specs**

6005-A

**Serial #:** 18421-1-04

-98













## Generator Source thoroughly tests all of our products!

The pricing displayed on our website is subject to change based on deinstallation costs, installation requirements, rigging/disposal, and any other situational variables, but we do try to keep it as up to date as possible.

Copyright © Generator Source. All Rights Reserved. Caterpillar, Detroit, Cummins, Perkins, SDMO, and all other brand names are trademarks of their individual prospective companies.

sales@generatorsource.com - generatorsource.com 303-659-2073 - 1-800-853-2073