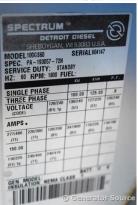

## **Generator Set Specs**

**Unit#:** 088855 Make: Ford **Year:** 1998 Capacity: 100 kW Manufacturer: Detroit **Hours:** 935

Model #: LSG-8751-**Enclosure Type:** Weatherproof

Enclosure

Voltage: 277/480 V Amps: 150 AMPS Hertz: 60 Hz

Circuit Breaker Amps: 150

Phase: Three-Phase Location: Brighton, CO

# of Leads: 12 Model #: 100GS60 **Serial #:** 604147

**Generator Weight LBS: 4000** 

Price: Call us at 800-853-2073 for a quote

## **Engine Specs**

6005-A

**Serial #:** 18421-1-04

-98