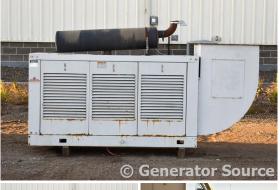

## **Generator Set Specs**

**Unit#:** 088855 Make: Ford **Year:** 1998 Capacity: 100 kW Manufacturer: Detroit **Hours:** 935

Model #: LSG-8751-**Enclosure Type:** Weatherproof

Enclosure

Voltage: 277/480 V Amps: 150 AMPS Hertz: 60 Hz

Circuit Breaker Amps: 150

Phase: Three-Phase Location: Brighton, CO

# of Leads: 12 Model #: 100GS60 **Serial #:** 604147

**Generator Weight LBS: 4000** 

Price: Call us at 800-853-2073 for a quote