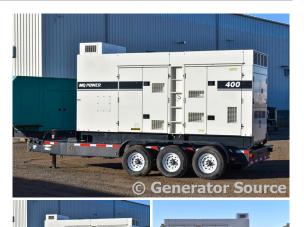

## Multiquip - 320 kW - READY TO SHIP

## Generator Set Specs

Unit#: 088865
Capacity: 320 kW
Manufacturer: Multiquip
Enclosure Type: Sound
Attenuated Enclosure Mounted

on Trailer

Amps: 962 AMPS Hertz: 60 Hz

Circuit Breaker Amps: 1000 Location: Jacksonville, FL

# of Leads: 4

Model #: DCA400SSI4F

Serial #: 3930719

**Generator Weight LBS: 16000** 

Price: Call us at 800-853-2073 for a quote