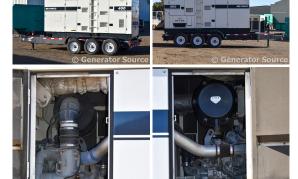

## Generator Set Specs

Unit#: 088865
Capacity: 320 kW
Manufacturer: Multiquip
Enclosure Type: Sound
Attenuated Enclosure Mounted

on Trailer

Amps: 962 AMPS Hertz: 60 Hz

Circuit Breaker Amps: 1000 Location: Jacksonville, FL

# of Leads: 4

Model #: DCA400SSI4F

Serial #: 3930719

**Generator Weight LBS: 16000** 

Price: Call us at 800-853-2073 for a quote

## **Engine Specs**

Make: Isuzu Year: 2018 Hours: 3653 Fuel: Diesel

**Fuel Tank Capacity** 

(Gallons): 57
Fuel Tank Type:
Double Wall Base
Model #: BQ-

6WG1X

Serial #: 628767