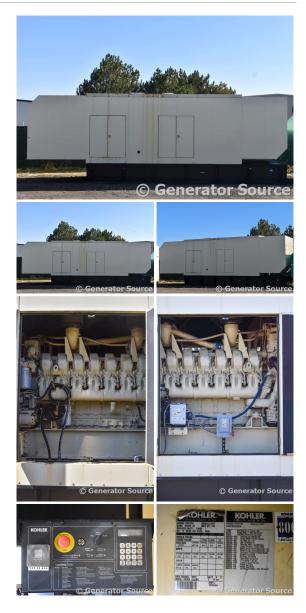

## **Generator Set Specs**

Unit#: 088868 Make: MTU
Capacity: 1750 kW Year: 2006
Manufacturer: Kohler Hours: 0

Amps: 2631 AMPS Fuel Tank Capacity
Hertz: 60 Hz (Gallons): 1120
Circuit Breaker Amps: 2500 Fuel Tank Type:

Phase: Three-Phase Double Wall Base
Location: Brighton, CO Model #: SERIES

# of Leads: 4 4000 Model #: 182OREOZDB Serial #: Serial #: 2129697 5272002738

**Generator Weight LBS: 62500** 

Price: Call us at 800-853-2073 for a quote