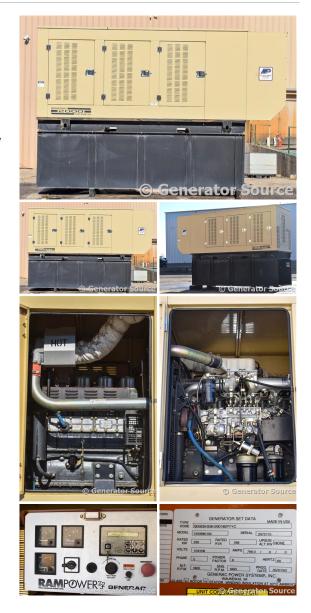

## Generator Set Specs

Unit#: 088872 Capacity: 230 kW Year: 2003 Manufacturer: Generac Hours: 33

**Enclosure Type:** Weatherproof

Enclosure

Voltage: 120/208 V Amps: 798 AMPS Hertz: 60 Hz

Circuit Breaker Amps: 800

Phase: Three-Phase Location: Brighton, CO

# of Leads: 12

Model #: 3160680100 Serial #: 2072175

**Generator Weight LBS: 12500 Generator Dimensions:** 162 x

58 x 106

Price: Call us at 800-853-2073 for a quote

## **Engine Specs**

Make: Mitsubishi

**Fuel Tank Capacity** 

(Gallons): 706 **Fuel Tank Type:** Double Wall Base Model #: 12.0L Serial #: 6D24-

328277