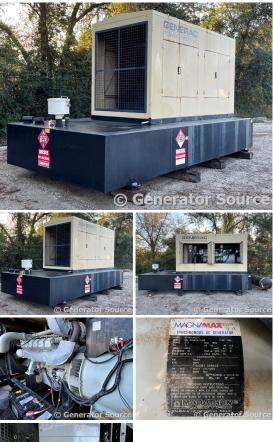

## Generac - 600 kW - READY TO SHIP

## Generator Set Specs

Unit#: 088907 Capacity: 600 kW Manufacturer: Generac Enclosure Type: Weatherproof Enclosure Voltage: 277/480 V Amps: 902 AMPS Hertz: 60 Hz Circuit Breaker Amps: 1000 Phase: Three-Phase Location: Jacksonville, FL # of Leads: 12 Model #: 1817230100 Serial #: 2065317 Generator Weight LBS: 30000 **Generator Dimensions:** 2411 x 127w x 163h

## Engine Specs

Make: Daewoo Year: 2001 Hours: 828 Fuel: Diesel Fuel Tank Capacity (Gallons): 3000 Fuel Tank Type: Double Wall Base Model #: 22.0L Serial #:

Price: Call us at 800-853-2073 for a quote