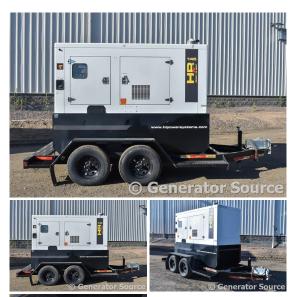

## Hipower HTW - 117 kW - FOR RENT

## Generator Set Specs

Unit#: 088908 Capacity: 117 kW

**Manufacturer:** Hipower HTW **Enclosure Type:** Sound

Attenuated Enclosure Mounted

on Trailer

Voltage: VOLTAGE SELECTOR Fuel Tank Type:

SWITCH V Hertz: 60 Hz

# of Leads: 12

Model #: HRJW145T6 Serial #: U11700331

**Generator Weight LBS: 9500** 

Price: Call us at 800-853-2073 for a quote