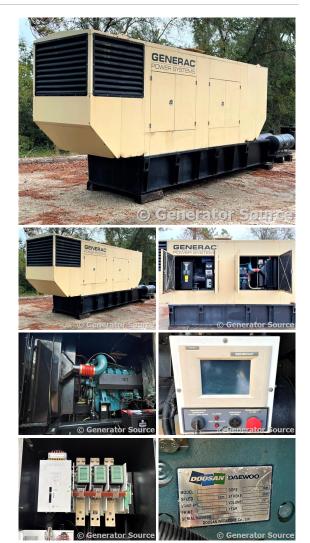

## Generac - 500 kW - UNAVAILABLE

## Generator Set Specs

Unit#: 088915 Capacity: 500 kW Manufacturer: Generac Amps: 751.7 AMPS Hertz: 60 Hz Circuit Breaker Amps: 800 Phase: Three-Phase Location: Jacksonville, FL # of Leads: 4 Model #: MD055-K3618D18GPSL Serial #: 6966630401 Generator Weight LBS: 34000 Generator Dimensions: 283" L x 73" W x 161" H

## Engine Specs

Make: Doosan Year: 2006 Hours: 0 Fuel Tank Capacity (Gallons): 1000 Fuel Tank Type: Double Wall Base Model #: P180LE Serial #: EASOC600274