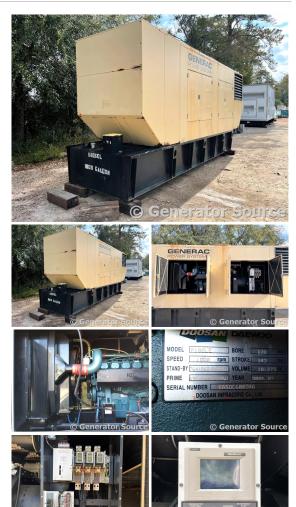

## Generac - 500 kW - UNAVAILABLE

## **Generator Set Specs**

Unit#: 088916 Make: Doosan
Capacity: 500 kW Year: 2006
Manufacturer: Generac Hours: 320

**Enclosure Type:** Weatherproof

Enclosure

Voltage: 277/480 V Amps: 752 AMPS Hertz: 60 Hz

Circuit Breaker Amps: 800

Phase: Three-Phase Location: Jacksonville, FL

# of Leads: 4 Model #: MD055-K3618D18GPSL

**Serial #:** 6966630401

Generator Weight LBS: 15000 Generator Dimensions: 285" L

x 73" W x 161" H

Price: Call us at 800-853-2073 for a quote

## **Engine Specs**

**Fuel Tank Capacity** 

(Gallons): 1000 Fuel Tank Type: Double Wall Base Model #: P180LE

Serial #:

EASOC600546

The pricing displayed on our website is subject to change based on deinstallation costs, installation requirements, rigging/disposal, and any other situational variables, but we do try to keep it as up to date as possible.