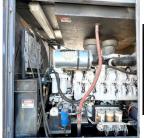

**Engine Specs** 

**Double Wall Base** 

Model #: T1237K36

Serial #: 526200750

## **Generator Set Specs**

Unit#: 088919 Make: MTU Capacity: 1500 kW Year: 2001 Manufacturer: MTU **Hours:** 2430

**Enclosure Type:** Weatherproof **Fuel Tank Type:** Enclosure

Voltage: 277/480 V Amps: 2255 AMPS