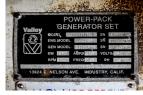

## **Generator Set Specs**

Unit#: 088919 Make: MTU Capacity: 1500 kW Year: 2001 Manufacturer: MTU **Hours:** 2430

**Enclosure Type:** Weatherproof **Fuel Tank Type:** Enclosure

Voltage: 277/480 V Amps: 2255 AMPS

# of Leads: 4

Model #: DAPE04181500

Serial #: 352900

**Generator Weight LBS: 60000** 

Price: Call us at 800-853-2073 for a quote