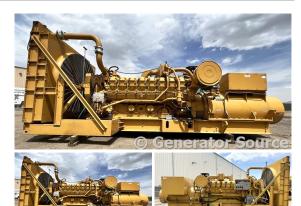

## **Generator Set Specs**

Unit#: 088922 Capacity: 800 kW

Manufacturer: Caterpillar Enclosure Type: Open Voltage: 7967/13,800 V

Amps: 418 AMPS Hertz: 60 Hz

**Phase:** Three-Phase **Location:** Brighton, CO

# of Leads: 6

Model #: A255340004 Serial #: 13830-02

**Generator Weight LBS: 30000** 

Price: Call us at 800-853-2073 for a quote

## **Engine Specs**

Make: Caterpillar

Year: 1999 Hours: 11283 Fuel Tank Type:

Double Wall

Model #: 3516-SITA

Serial #: 4EK02657