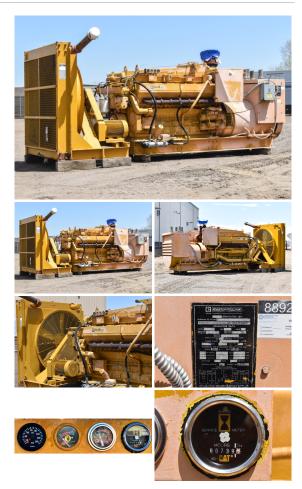

## Caterpillar - 750 kW - UNAVAILABLE

## **Generator Set Specs**

Unit#: 088927 Capacity: 750 kW

Manufacturer: Caterpillar Enclosure Type: Open Voltage: 277/480 V Amps: 902 AMPS

Hertz: 60 Hz

**Phase:** Three-Phase **Location:** Brighton, CO

# of Leads: 12 Model #: SRCR Serial #: 600TH3243

**Generator Weight LBS: 15500** 

Price: Call us at 800-853-2073 for a quote

## **Engine Specs**

Make: Caterpillar

**Hours:** 737

Fuel Tank Type: Double Wall Base Model #: D349

Serial #: SYC03706