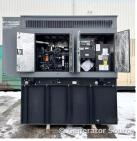

## Generator Set Specs

Unit#: 088946 Capacity: 80 kW Manufacturer: Generac Hertz: 60 Hz Phase: Single-Phase Location: Brighton, CO Model #: 61680 Serial #: 8869362 Generator Weight LBS: 5000

## **Engine Specs**

Make: FPT Year: 2014 Hours: 0 Fuel Tank Type: Double Wall Base Model #: F4GE9485A Serial #: J602-01210939

Price: Call us at 800-853-2073 for a quote