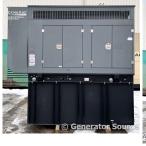

## Generator Set Specs

Unit#: 088946 Capacity: 80 kW Manufacturer: Generac Hertz: 60 Hz Phase: Single-Phase Location: Brighton, CO Model #: 61680 Serial #: 8869362 Generator Weight LBS: 5000

## **Engine Specs**

Make: FPT Year: 2014 Hours: 0 Fuel Tank Type: Double Wall Base Model #: F4GE9485A Serial #: J602-01210939

Price: Call us at 800-853-2073 for a quote