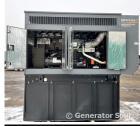

## Generator Set Specs

Unit#: 088946 Capacity: 80 kW Manufacturer: Generac Hertz: 60 Hz Phase: Single-Phase Location: Brighton, CO Model #: 61680 Serial #: 8869362 Generator Weight LBS: 5000

## **Engine Specs**

Make: FPT Year: 2014 Hours: 0 Fuel Tank Type: Double Wall Base Model #: F4GE9485A Serial #: J602-01210939

Price: Call us at 800-853-2073 for a quote