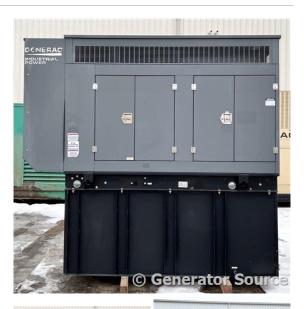

## Generator Set Specs

Unit#: 088946 Capacity: 80 kW Manufacturer: Generac Hertz: 60 Hz Phase: Single-Phase Location: Brighton, CO Model #: 61680 Serial #: 8869362 Generator Weight LBS: 5000

## **Engine Specs**

Make: FPT Year: 2014 Hours: 0 Fuel Tank Type: Double Wall Base Model #: F4GE9485A Serial #: J602-01210939

Price: Call us at 800-853-2073 for a quote