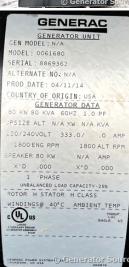

## Generator Set Specs

Unit#: 088946 Capacity: 80 kW Manufacturer: Generac Hertz: 60 Hz Phase: Single-Phase Location: Brighton, CO Model #: 61680 Serial #: 8869362 Generator Weight LBS: 5000

## **Engine Specs**

Make: FPT Year: 2014 Hours: 0 Fuel Tank Type: Double Wall Base Model #: F4GE9485A Serial #: J602-01210939

Price: Call us at 800-853-2073 for a quote