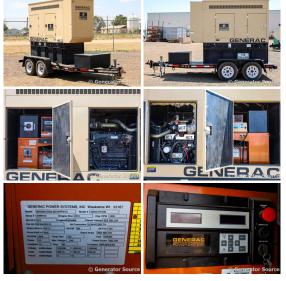

## Generac - 60 kW - UNAVAILABLE

## **Generator Set Specs**

Unit#: 088956 Capacity: 60 kW

Manufacturer: Generac
Enclosure Type: Sound
Attenuated Enclosure Mounted

on Trailer

**Amps:** 208.18 AMPS

Hertz: 60 Hz

Circuit Breaker Amps: 250
Phase: Voltage Selector Switch
Location: Brighton, CO

# of Leads: 6

Model #: SD0060D363

**Serial #:** 2099613

**Generator Weight LBS:** 7000

Price: Call us at 800-853-2073 for a quote

## **Engine Specs**

Make: John Deere

Year: 2008 Hours: 5946 Fuel: Diesel

**Fuel Tank Capacity** 

(Gallons): 150
Fuel Tank Type:
Double Wall Base

Double Wall Base

Model #: 5030HF285 Serial #:

PE5030L008699