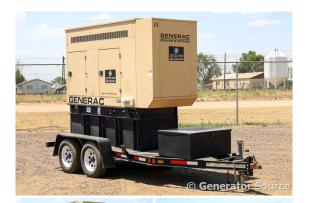

## Generac - 60 kW - UNAVAILABLE

## **Generator Set Specs**

Unit#: 088956 Capacity: 60 kW

Manufacturer: Generac
Enclosure Type: Sound
Attenuated Enclosure Mounted

on Trailer

**Amps:** 208.18 AMPS

Hertz: 60 Hz

Circuit Breaker Amps: 250
Phase: Voltage Selector Switch
Location: Brighton, CO

# of Leads: 6

Model #: SD0060D363

**Serial #:** 2099613

**Generator Weight LBS:** 7000

Price: Call us at 800-853-2073 for a quote

## **Engine Specs**

Make: John Deere

Year: 2008 Hours: 5946 Fuel: Diesel

**Fuel Tank Capacity** 

(Gallons): 150
Fuel Tank Type:
Double Wall Base

Double Wall Base

Model #: 5030HF285 Serial #:

PE5030L008699