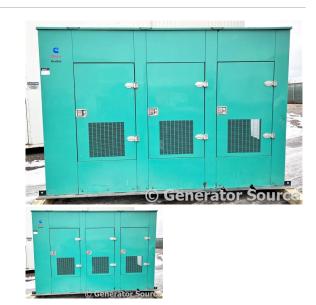

## Generator Set Specs

Unit#: 088971 Capacity: 350 kW Manufacturer: Cummins Enclosure Type: Weatherproof Enclosure Voltage: 120/208 V Amps: 1215 AMPS Hertz: 60 Hz Circuit Breaker Amps: 600 Phase: Three-Phase Location: Brighton, CO # of Leads: 12 Model #: 350DFNL28963D Serial #: A890198516 Generator Weight LBS: 11500

## Engine Specs

Make: Cummins Year: 1989 Hours: 600 Fuel Tank Type: Double Wall Base Model #: KTA19G1 Serial #: 37124295

Price: Call us at 800-853-2073 for a quote