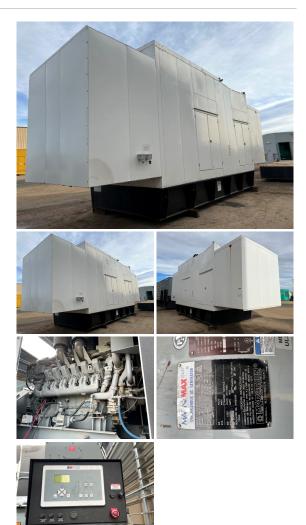

## MTU - 1250 kW - UNAVAILABLE

## Generator Set Specs

Unit#: 088977 Capacity: 1250 kW Manufacturer: MTU **Enclosure Type:** Sound Attenuated Enclosure Voltage: 277/480 V **Amps:** 1879 AMPS Hertz: 60 Hz Circuit Breaker Amps: 2000 Phase: Three-Phase Location: Brighton, CO # of Leads: 12 Model #: 1250RXC6DT2 Serial #: 314867-1-1-1109 Generator Weight LBS: 50000 Generator Dimensions: 398 x 125 x 170

## **Engine Specs**

Make: MTU Year: 2009 Hours: 401 Fuel: Diesel Fuel Tank Capacity (Gallons): Approx 2200 Fuel Tank Type: Double Wall Base Model #: 12V4000G43 Serial #: 5262010059

Price: Call us at 800-853-2073 for a quote