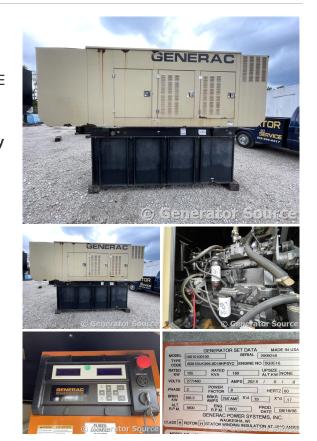

## Generac - 135 kW - UNAVAILABLE

## Generator Set Specs

Unit#: 088990 Capacity: 135 kW Manufacturer: Generac **Enclosure Type:** Sound Attenuated Enclosure Voltage: 277/480 V Amps: 202 AMPS Hertz: 60 Hz Circuit Breaker Amps: 250 Phase: Three-Phase Location: Brighton, CO # of Leads: 4 Model #: 10010100100 Serial #: 2099246 Generator Weight LBS: 10000 Generator Dimensions: 166" L x 40" x W 101" H

## **Engine Specs**

Make: JOHN DEERE Year: 2008 Hours: 462 Fuel Tank Capacity (Gallons): approx 500 Fuel Tank Type: Double Wall Base Model #: 6068HF285 Serial #: PE6068L059045

Price: Call us at 800-853-2073 for a quote