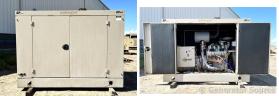

## Generator Set Specs

Unit#: 088991
Capacity: 80 kW
Manufacturer: Katolight

Enclosure Type: Weatherproof

Enclosure

Voltage: 120/240 delta V

Amps: 241 AMPS Hertz: 60 Hz

Circuit Breaker Amps: 250

Phase: Three-Phase Location: Brighton, CO

## **Engine Specs**

Make: GM Hours: 1016 Fuel Tank Type:

Single Wall

Model #: 8.1L

Serial #: 8.1L-06890