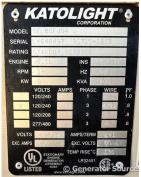

## Generator Set Specs

Unit#: 088991
Capacity: 80 kW
Manufacturer: Katolight

Enclosure Type: Weatherproof

Enclosure

Voltage: 120/240 delta V

Amps: 241 AMPS Hertz: 60 Hz

Circuit Breaker Amps: 250

Phase: Three-Phase Location: Brighton, CO

# of Leads: 12

Model #: SEL80FJG4 Serial #: LM648497

**Generator Weight LBS:** 5000 **Generator Dimensions:** 86 x

46 x 74

Price: Call us at 800-853-2073 for a quote

## **Engine Specs**

Make: GM Hours: 1016 Fuel Tank Type:

Single Wall

Model #: 8.1L

Serial #: 8.1L-06890