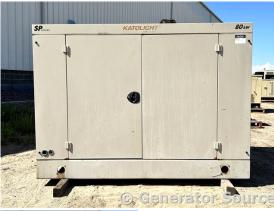

## Katolight - 80 kW - UNAVAILABLE

## Generator Set Specs

Unit#: 088991
Capacity: 80 kW
Manufacturer: Katolight

Enclosure Type: Weatherproof

Enclosure

Voltage: 120/240 delta V

Amps: 241 AMPS Hertz: 60 Hz

Circuit Breaker Amps: 250

Phase: Three-Phase Location: Brighton, CO