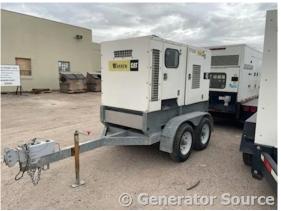

## **Generator Set Specs**

Unit#: 089001 Make: Perkins
Capacity: 45 kW Year: 2012
Manufacturer: Caterpillar Hours: 337
Hertz: 60 Hz Fuel: Diesel

Phase: Voltage Selector Switch
Location: Brighton, CO
Model #: NPS-P-45
Serial #: C12-03-05756

Fuel: Diesel

**Generator Weight LBS:** 5500

Price: Call us at 800-853-2073 for a quote