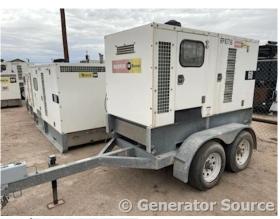

## Caterpillar - 80 kW - UNAVAILABLE

## Generator Set Specs

Unit#: 089007 Capacity: 80 kW

Manufacturer: Caterpillar Enclosure Type: Enclosure

Mounted on Trailer

Voltage: ROTARY SWITCH V

Hertz: 60 Hz

Phase: Voltage Selector Switch

Location: Brighton, CO Model #: NPS-P-80 Serial #: C11-12-05366

**Generator Weight LBS:** 7000

## **Engine Specs**

Make: Perkins Year: 2012 Hours: 9530 Fuel: Diesel Fuel Tank Type: Double Wall Base

Model #: 3362 Serial #: NJ38673

U104093U

Price: Call us at 800-853-2073 for a quote