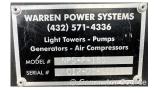

# of Leads: 12

Model #: NPS-P-150 Serial #: C12-01-05463

**Generator Weight LBS: 8500** 

Price: Call us at 800-853-2073 for a quote

## **Engine Specs**

Make: Perlins Year: 2012 Hours: 13801 Fuel: Diesel Fuel Tank Type:

Double Wall Base Model #: 2694 Serial #: PJ38421

U029227U