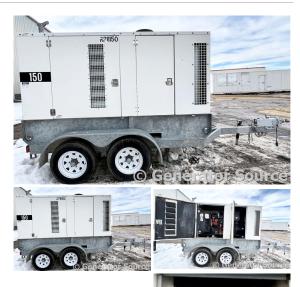

## Generator Set Specs

Unit#: 089011 Capacity: 150 kW

**Manufacturer:** Caterpillar **Enclosure Type:** Enclosure

Mounted on Trailer

**Voltage:** ROTARY SWITCH V

Hertz: 60 Hz

Circuit Breaker Amps: 600

Phase: Voltage Selector Switch

# of Leads: 12

Model #: NPS-P-150 Serial #: C12-01-05463

**Generator Weight LBS: 8500** 

Price: Call us at 800-853-2073 for a quote

## **Engine Specs**

Make: Perlins Year: 2012 Hours: 13801 Fuel: Diesel Fuel Tank Type:

Double Wall Base Model #: 2694 Serial #: PJ38421

U029227U