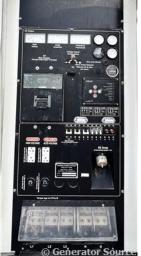

## Generator Set Specs

Unit#: 089011 Capacity: 150 kW

**Manufacturer:** Caterpillar **Enclosure Type:** Enclosure

Mounted on Trailer

**Voltage:** ROTARY SWITCH V

Hertz: 60 Hz

Circuit Breaker Amps: 600

Phase: Voltage Selector Switch