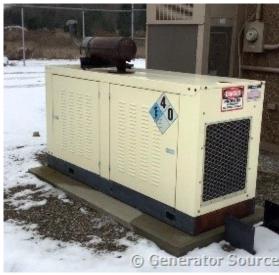

## **Generator Set Specs**

Unit#: 089034 Capacity: 39 kW Manufacturer: Kohler

**Enclosure Type:** Weatherproof

Enclosure

Amps: 163 AMPS Hertz: 60 Hz

Circuit Breaker Amps: 175

**Phase:** Single-Phase **Location:** Brighton, CO

# of Leads: 12 Model #: 45RZ62

**Generator Weight LBS: 3500** 

Price: Call us at 800-853-2073 for a quote

## **Engine Specs**

Make: Ford Hours: 817 Fuel Tank Type: Double Wall

-- - -

Model #: CSG-6491-

6005-F

**Serial #:** 05051 L-04

-RK