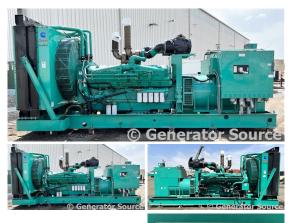

## Generator Set Specs

Unit#: 089049
Capacity: 1500 kW
Manufacturer: Cummins
Enclosure Type: Sound
Attenuated Enclosure
Voltage: 277/480 V
Amps: 2255.3 AMPS

Hertz: 60 Hz

Circuit Breaker Amps: 2500

Phase: Three-Phase Location: Brighton, CO

# of Leads: 6

Model #: 1500DFLE-1540 Serial #: B010206788

**Generator Weight LBS:** 56000 **Generator Dimensions:** 290"L

x 101"W x 125"H

Price: Call us at 800-853-2073 for a quote

## **Engine Specs**

Make: Cummins

**Year:** 2001 **Hours:** 4112

**Fuel Tank Capacity** 

(Gallons): 2000 Fuel Tank Type: Double Wall Base

Model #: KTA50-G9 Serial #: 33148469