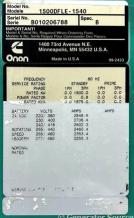

# of Leads: 6

Model #: 1500DFLE-1540 Serial #: B010206788

**Generator Weight LBS:** 56000 **Generator Dimensions:** 290"L

x 101"W x 125"H

Price: Call us at 800-853-2073 for a quote

## **Engine Specs**

Make: Cummins

**Year:** 2001 **Hours:** 4112

**Fuel Tank Capacity** 

(Gallons): 2000 Fuel Tank Type: Double Wall Base

Model #: KTA50-G9 Serial #: 33148469