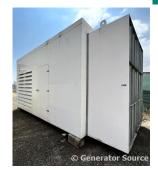

## Generator Set Specs

Unit#: 089049
Capacity: 1500 kW
Manufacturer: Cummins
Enclosure Type: Sound
Attenuated Enclosure
Voltage: 277/480 V
Amps: 2255.3 AMPS

Hertz: 60 Hz

Circuit Breaker Amps: 2500

Phase: Three-Phase Location: Brighton, CO